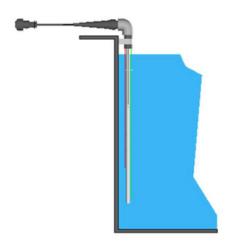

#### PROBE INSTALLATION

0.5m long with a 2m lead as standard with longer lengths available to order. The lead is fitted with a 2 or 3 pin plug to IP67 for connection to the controller. A fixing clip is supplied for tank mounting.

Separate probes are provided with clips for secure attachment to the top of the tank

This one is shown with a 90 deg head which are offered as an optional extra.