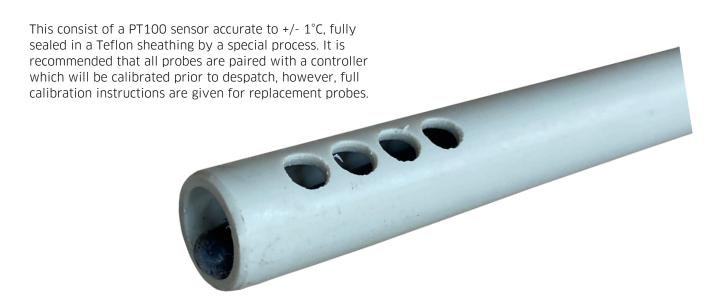

### **TEMPERATURE PROBE**

The sensor is sited in a sturdy outer tube usually in PP with other materials available for difficult liquids. This tube ensures a secure mounting within a process tank avoiding any danger of probes getting tangled with workload.

It has a perforated end to ensure good liquid circulation.