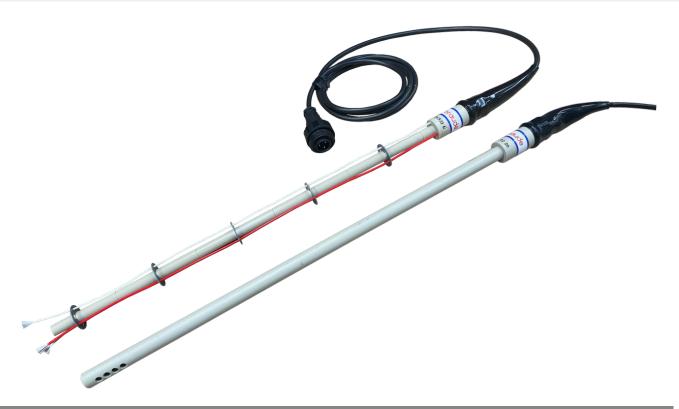

### **TEMPERATURE PROBE**

The sensor is sited in a sturdy outer tube usually in PP with other materials available for difficult liquids. This tube ensures a secure mounting within a process tank avoiding any danger of probes getting tangled with workload.

It has a perforated end to ensure good liquid circulation.

#### **LEVEL PROBE**