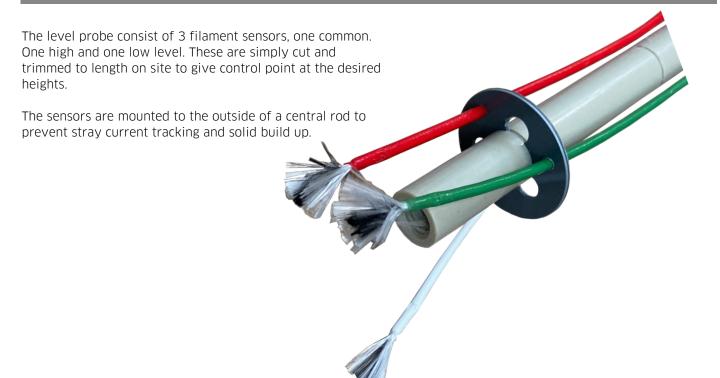

# BRAUDEMASTER TEMPERATURE AND LEVEL PROBES





### **TEMPERATURE PROBE**



The sensor is sited in a sturdy outer tube usually in PP with other materials available for difficult liquids. This tube ensures a secure mounting within a process tank avoiding any danger of probes getting tangled with workload.

It has a perforated end to ensure good liquid circulation.

## **BRAUDE Products will not corrode**

# BRAUDEMASTER TEMPERATURE AND LEVEL PROBES



#### **LEVEL PROBE**



#### **HPD PROBES**

These use the same filament technology as the Levelmaster but are an integral part of the Polaris heaters for low level protection. They are normally factory fitted but can be ordered for retrofitting.



**BRAUDE** Products will not corrode

#### BRAUDE ELECTRIC HEATERS



#### PROBE INSTALLATION

0.5m long with a 2m lead as standard with longer lengths available to order. The lead is fitted with a 2 or 3 pin plug to IP67 for connection to the controller. A fixing clip is supplied for tank mounting.

Separate probes are provided with clips for secure attachment to the top of the tank

This one is shown with a 90 deg head which are offered as an optional extra.



### **BASIC ORDERING INFORMATION**

| TP00.5-2.0 | Thermaster probe 0.5m with<br>2m lead and plug | Addi