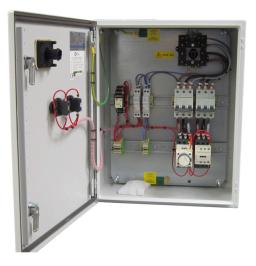

#### Key features

For heating all control panels should contain

- MCB Miniature Circuit Breakers for over current protection
- RCD Residual Current Devices for Earth Leakage protection (essential)
- Contactors Automatic Power Switching to the heater
- Power Isolation Switches to isolate the heaters

All are available fitted or supplied separately