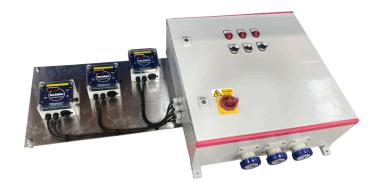

#### Built to suit your installation

Braude Control Panels are normally IP65 rated minimum. All panels would normally be suitable for wall mounting but can also be provided with frames for free standing.

Panels can link to the Braude range of controlers or can be supplied with their own panel mounted display units. All panels are robust, safe and manufactured from high quality materials

Wall Mounted or Free Standing

#### Key features

For heating all control panels should contain

- MCB Miniature Circuit Breakers for over current protection
- RCD Residual Current Devices for Earth Leakage protection (essential)
- Contactors Automatic Power Switching to the heater
- Power Isolation Switches to isolate the heaters