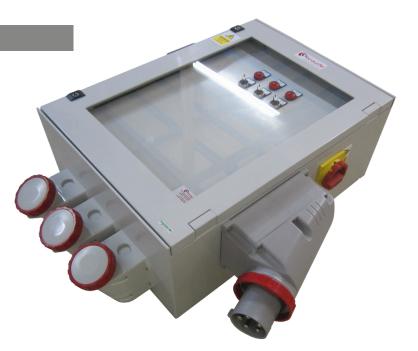

#### Built to suit your installation

Braude Control Panels are normally IP65 rated minimum. All panels would normally be suitable for wall mounting but can also be provided with frames for free standing.

Panels can link to the Braude range of controlers or can be supplied with their own panel mounted display units. All panels are robust, safe and manufactured from high quality materials

Wall Mounted or Free Standing

#### Key features

For heating all control panels should contain

- MCB Miniature Circuit Breakers for over current protection
- RCD Residual Current Devices for Earth Leakage protection (essential)
- Contactors Automatic Power Switching to the heater
- Power Isolation Switches to isolate the heaters