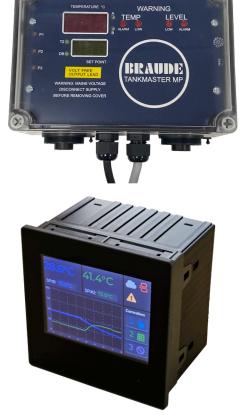

### Thermaster and Tankmaster Controllers

Braude have a full range of temperature and liquid level controllers, protection and cut-out devices to be used in conjunction with our heaters. All controllers are supplied complete with sensors designed for use in process tanks, so they are protected from attack by aggressive chemicals or by mechanical damage from workload in the tank.