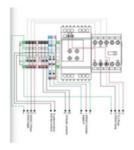

#### Built to suit your installation

Braude Control Panels are normally IP65 rated minimum. All panels would normally be suitable for wall mounting but can also be provided with frames for free standing.

Panels can link to the Braude range of controlers or can be supplied with their own panel mounted display units. All panels are robust, safe and manufactured from high quality materials

Wall Mounted or Free Standing

For heating all control panels should contain

- MCB Miniature Circuit Breakers for over current protection
- RCD Residual Current Devices for Earth Leakage protection (essential)
- Contactors Automatic Power Switching to the heater
- Power Isolation Switches to isolate the heaters

All are available fitted or supplied separately