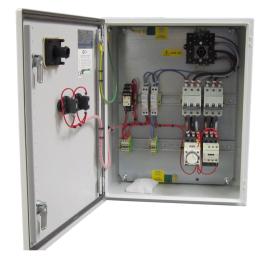

#### Built to suit your installation

Braude Control Panels are normally IP65 rated minimum. All panels would normally be suitable for wall mounting but can also be provided with frames for free standing.

Panels can link to the Braude range of controlers or can be supplied with their own panel mounted display units. All panels are robust, safe and manufactured from high quality materials

Wall Mounted or Free Standing

For heating all control panels should contain

- MCB Miniature Circuit Breakers for over current protection
- RCD Residual Current Devices for Earth Leakage protection (essential)
- Contactors Automatic Power Switching to the heater
- Power Isolation Switches to isolate the heaters