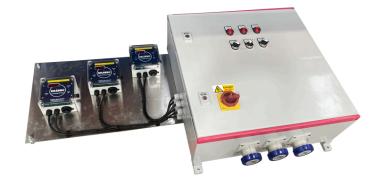

#### Built to suit your installation

Braude Control Panels are normally IP65 rated minimum. All panels would normally be suitable for wall mounting but can also be provided with frames for free standing.

Panels can link to the Braude range of controlers or can be supplied with their own panel mounted display units. All panels are robust, safe and manufactured from high quality materials

Wall Mounted or Free Standing

For heating all control panels should contain

- MCB Miniature Circuit Breakers for over current protection
- RCD Residual Current Devices for Earth Leakage protection (essential)
- Contactors Automatic Power Switching to the heater
- Power Isolation Switches to isolate the heaters