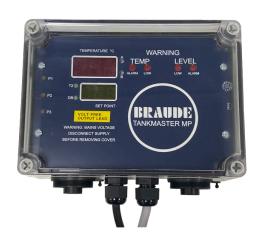

### Thermaster and Tankmaster Controllers

Braude have a full range of temperature and liquid level controllers, protection and cut-out devices to be used in conjunction with our heaters. All controllers are supplied complete with sensors designed for use in process tanks, so they are protected from attack by aggressive chemicals or by mechanical damage from workload in the tank.